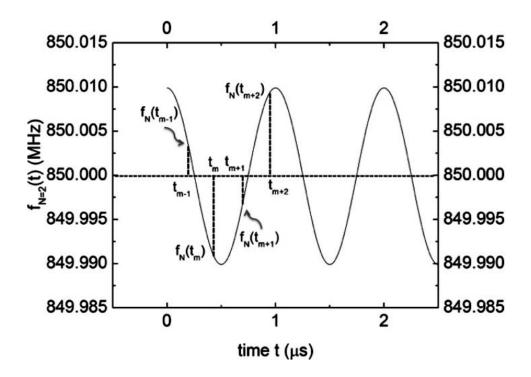

## **Erratum**

Ultraweak Simultaneous Signal Detection With Theoretical Phase Calculation Approaches, by M. Y. Lanzerotti and C. L. Cerny: DOI: No. 10.1109/TAES.2015.140347.

In the article, "Ultraweak Simultaneous Signal Detection With Theoretical Phase Calculation Approaches" by M. Y. Lanzerotti and C. L. Cerny, DOI. No. 10.1109/TAES.2014.140347, published in the *IEEE Transactions on Aerospace and Electronic Systems* 51, 2 (2015) page 884–893, Figure 1 on page 889 has been cropped too much on the left side so the vertical axis numbers and the vertical axis label are not complete. Please refer to the figure in this erratum for correct axis numbers and axis label.